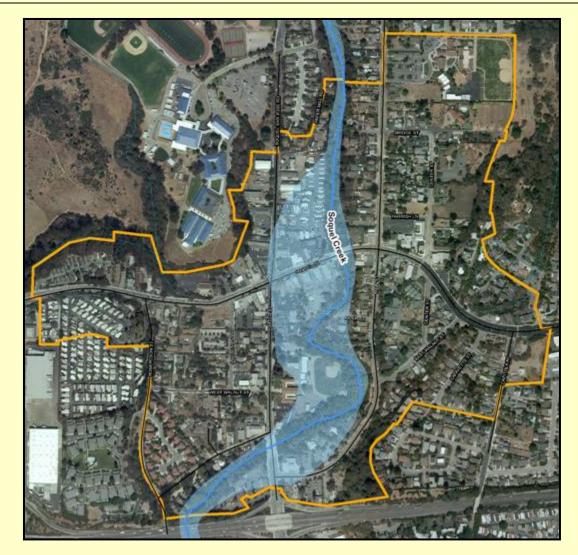

# Heart of Soquel – Existing Conditions

## Existing Conditions: Environmental

## Heart of Soquel – Existing Conditions