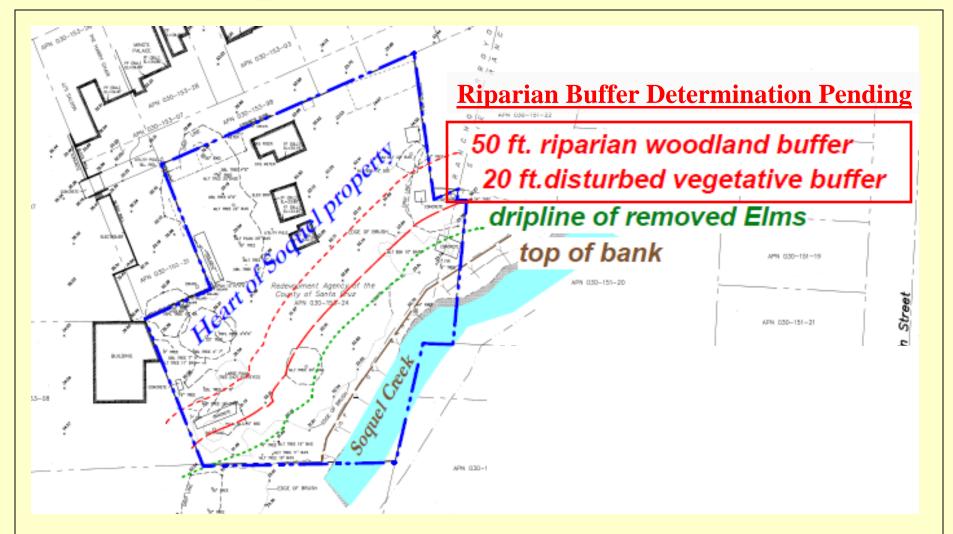

A STRONGER SOQUEL**





What if...



Farmer's Market





#### **BUILDING A STRONGER SOQUEL**

# Heart of Soquel Spring 2010 Meetings Community Meeting – May 18, 2010 - Outcomes *Soquel Village VISION*:

- "Trees, plaza, out door eating, get to creek"
- "Community park, gazebo, benches, light post, farmer's market, art and wine."
- "Clean up the place!"
- "Concerned about Safety"
- "Quieter- creek centric"
- "Embrace the Creek!"



#### **BUILDING A STRONGER SOQUEL**

# Heart of Soquel – Existing Conditions

## Existing Conditions: Environmental



### **BUILDING A STRONGER SOQUEL**

## Heart of Soquel – Existing Conditions



#### **BUILDING A STRONGER SOQUEL**

## Heart of Soquel - Constraints



### FEMA FLOODWAY

#### **BUILDING A STRONGER SOQUEL**

## Heart of Soquel - Constraints



## **County Riparian Ordinances**

#### **BUILDING A STRONGER SOQUEL**

## Heart of Soquel - Goals:



# Common to All Options:

Requires Community & Business Partnerships

### Environmental & Park/Plaza Elements

- Soquel Creek Pathway
- Creek Overlook & Interpretive Features
- Habitat Restoration, Management & Protection



### **BUILDING A STRONGER SOQUEL**

# Common to All Options:

Requires Community & Business Partnerships

### Environmental & Park/Plaza Elements

- Plaza / Village Green / Courtyard
- Removal of Existing Buildings



### BUILDING A STRONGER SOQUEL

# Common to All Options:

Requires Community & Business Partnerships

### Pedestrian & Vehicle - Safety and Circulation

- Consolidated Parking & Improved Circulation
- Pedestrian Pathway Connections
  - Strong Street Pr