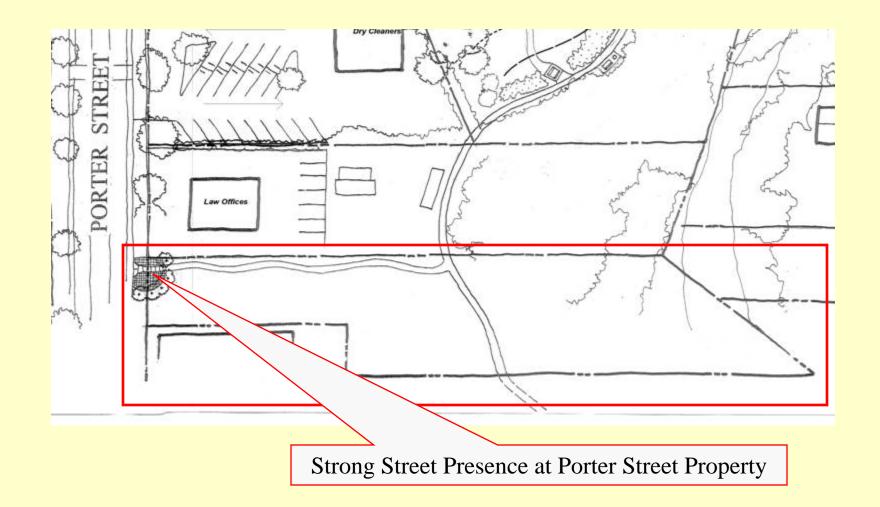

### Pedestrian & Vehicle - Safety and Circulation

- Consolidated Parking & Improved Circulation
- Pedestrian Pathway Connections
  - Strong Street Presence on Porter Street and Soquel Drive
  - Connections to Businesses and Park