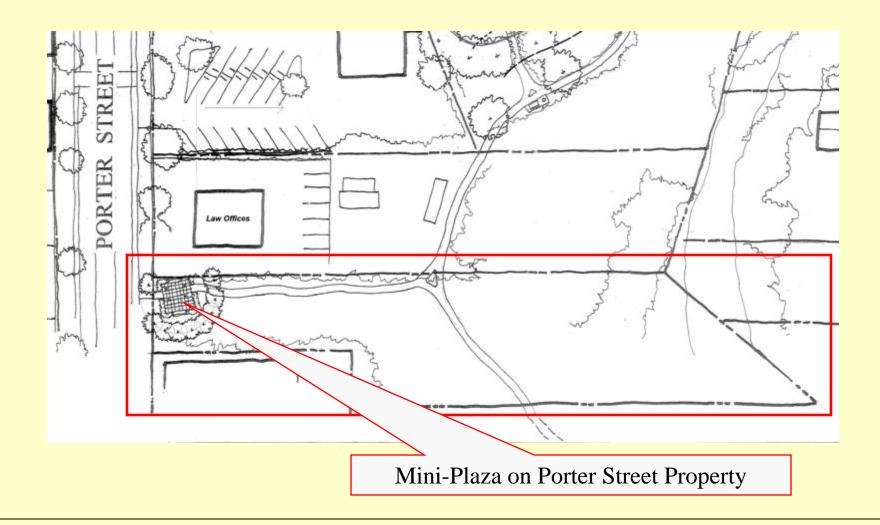

### Pedestrian & Vehicle - Safety and Circulation

- Consolidated Parking & Improved Circulation
- Pedestrian Pathway Connections
  - Strong Street Presence on Porter Street and Soquel Drive
  - Connections to Businesses and Park

### Pedestrian & Vehicle - Safety and Circulation

- "Soquel Alley" (Street Trees, Sidewalks, 90° Parking)
- Maintain Post Office Parking and Turn Around