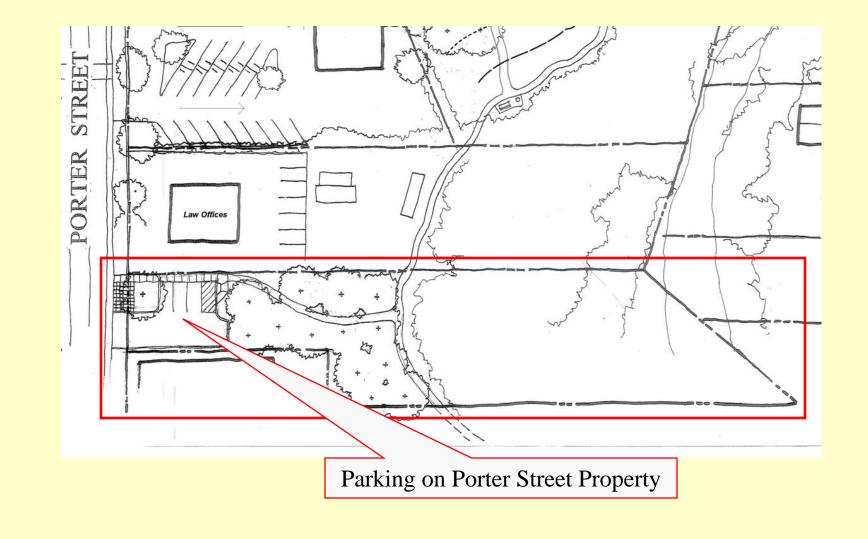

### Pedestrian & Vehicle - Safety and Circulation

- Consolidated Parking & Improved Circulation
- Pedestrian Pathway Connections
  - Strong Street Presence on Porter Street and Soquel Drive
  - Connections to Businesses and Park