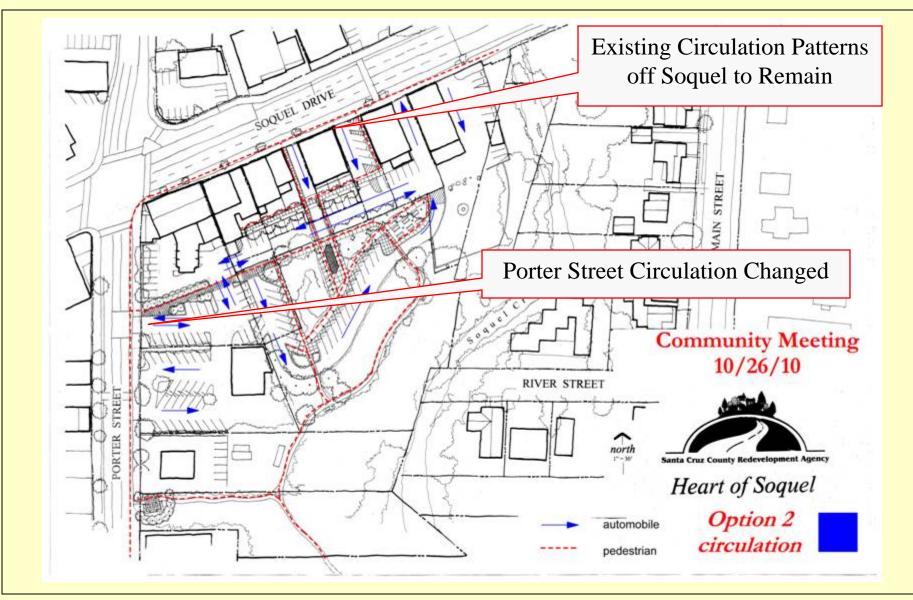

### Pedestrian & Vehicle - Safety and Circulation

- Consolidated Parking & Improved Circulation
- Pedestrian Pathway Connections
  - Strong Street Presence on Porter Street and Soquel Drive
  - Connections to Businesses and Park