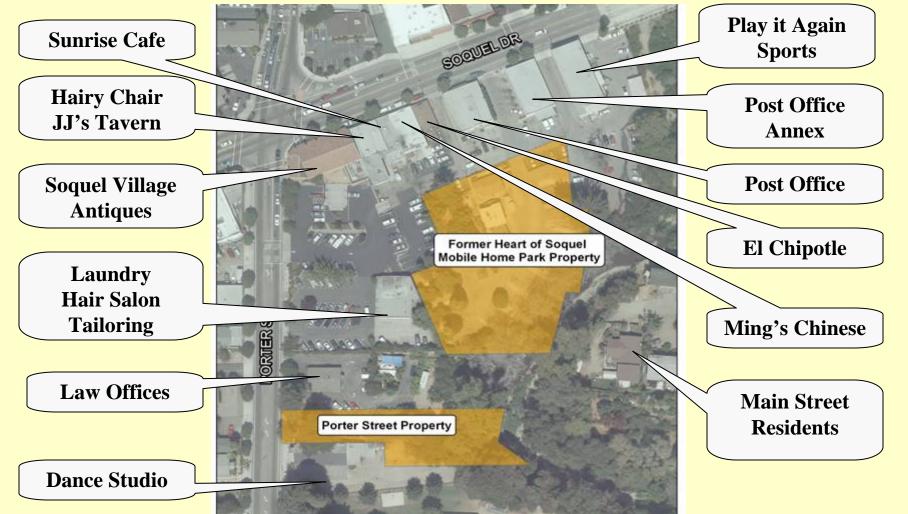

# Heart of Soquel – Existing Conditions

## Heart of Soquel – Existing Conditions