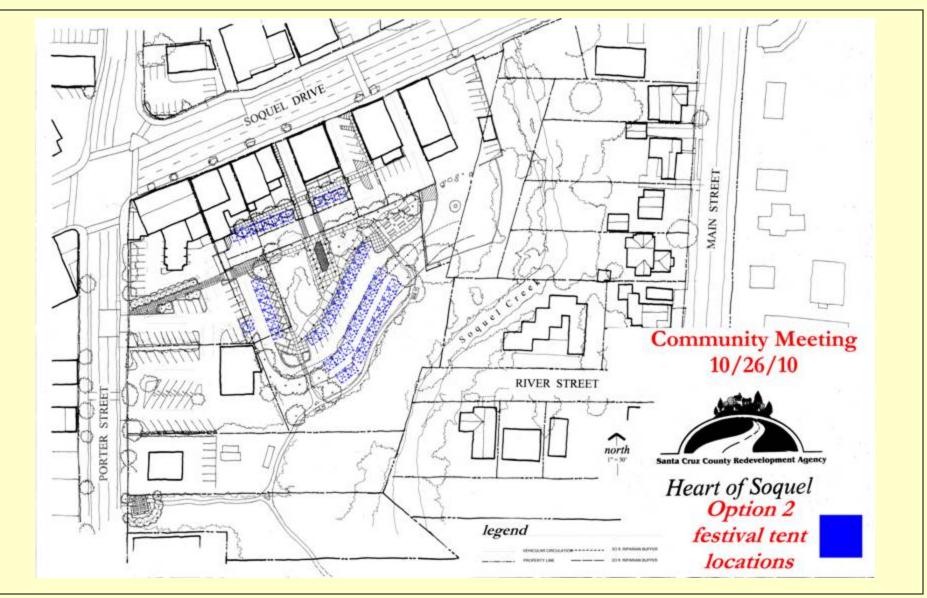

### Economic Vitality

- 1. Restaurant Outdoor Dining
- 2. Improved Restaurant Operations Infrastructure (Trash & Recycling)
- 3. Outdoor Events (Antique Faire, Farmers Market, Art & Wine, Music Festivals, Movie Nite)