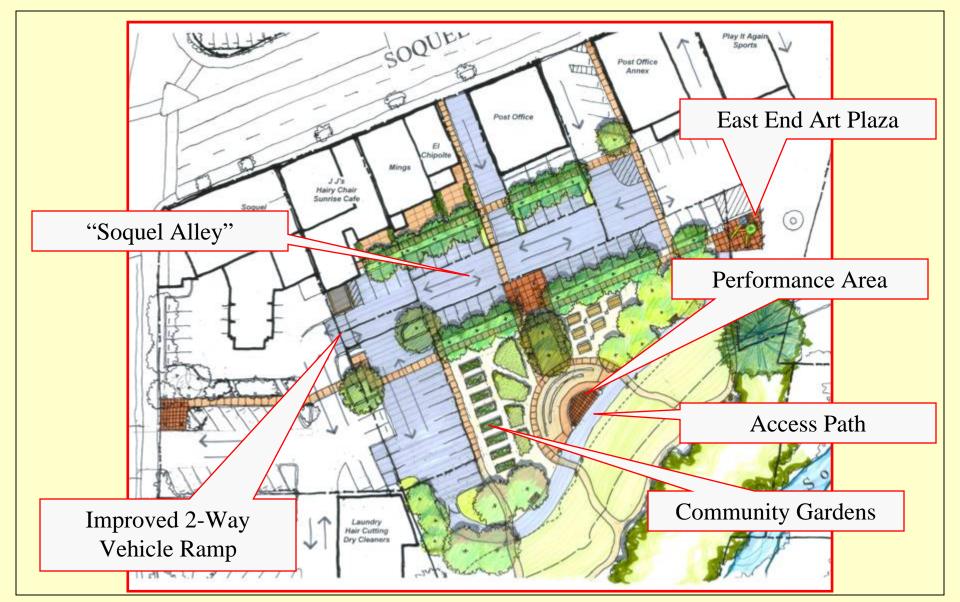

### Pedestrian & Vehicle - Safety and Circulation

- "Soquel Alley" (Street Trees, Sidewalks, 90° Parking)
- Maintain Post Office Parking and Turn Around