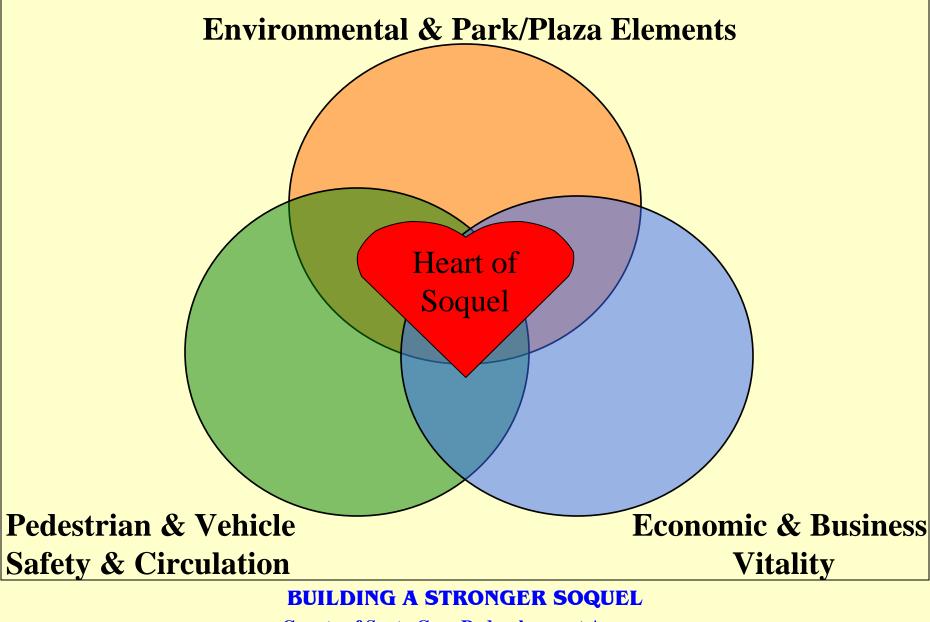

## Heart of Soquel - Goals:

# Common to All Options:

Requires Community & Business Partnerships

### Environmental & Park/Plaza Elements

- Soquel Creek Pathway
- Creek Overlook & Interpretive Features
- Habitat Restoration, Management & Protection

### Environmental & Park/Plaza Elements

- Plaza / Village Green / Courtyard
- Removal of Existing Buildings

### Pedestrian & Vehicle - Safety and Circulation

- Consolidated Parking & Improved Circulation
- Pedestrian Pathway Connections
  - Strong Street Presence on Porter Street and Soquel Drive
  - Connections to Businesses and Park

### Economic Vitality

- 1. Restaurant Outdoor Dining
- 2. Improved Restaurant Operations Infrastructure (Trash & Recycling)
- 3. Outdoor Events (Antique Faire, Farmers Market, Art & Wine, Music Festivals, Movie Nite)