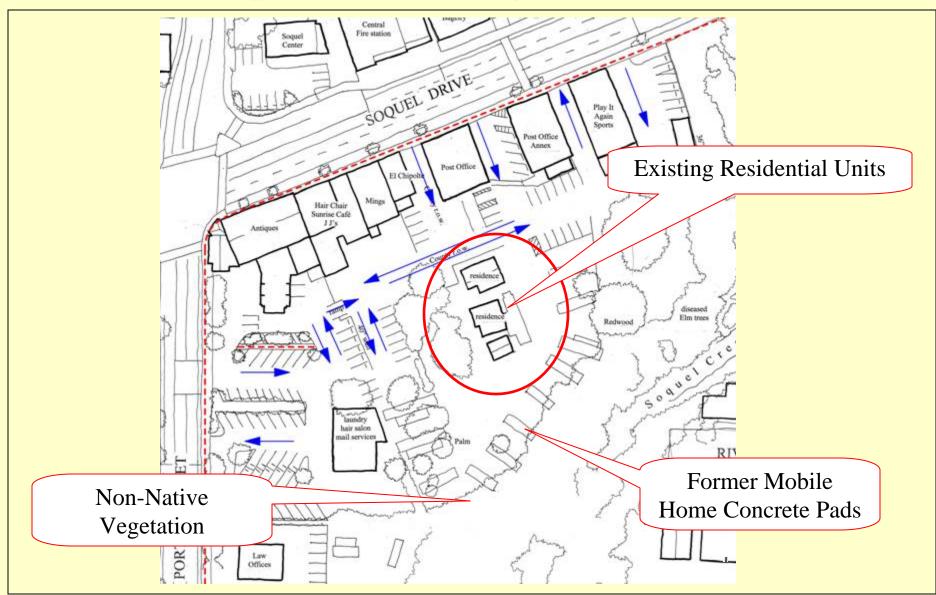

# Heart of Soquel – Existing Conditions

## Heart of Soquel – Existing Conditions