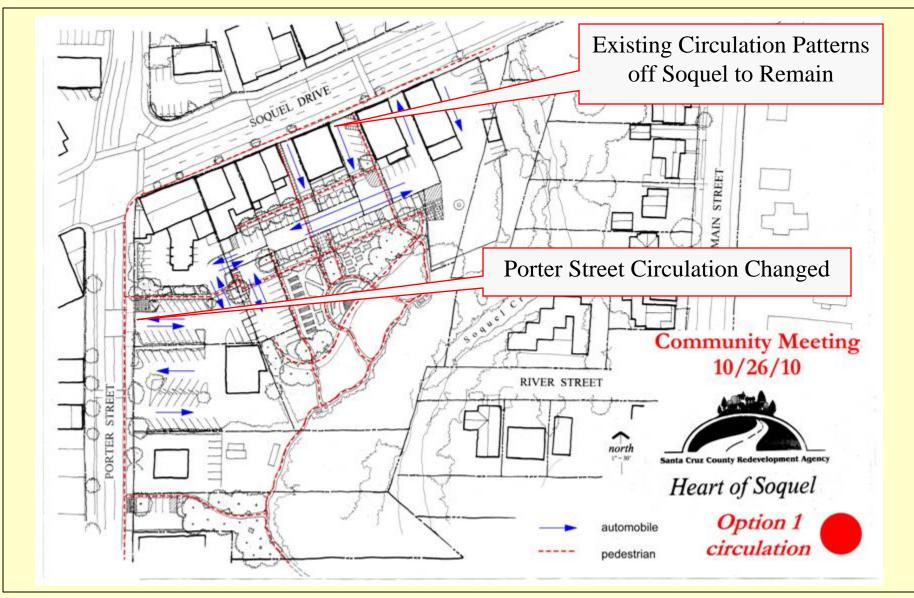

### Pedestrian & Vehicle - Safety and Circulation

- Consolidated Parking & Improved Circulation
- Pedestrian Pathway Connections
  - Strong Street Presence on Porter Street and Soquel Drive
  - Connections to Businesses and Park

### Pedestrian & Vehicle - Safety and Circulation

- "Soquel Alley" (Street Trees, Sidewalks, 90° Parking)
- Maintain Post Office Parking and Turn Around