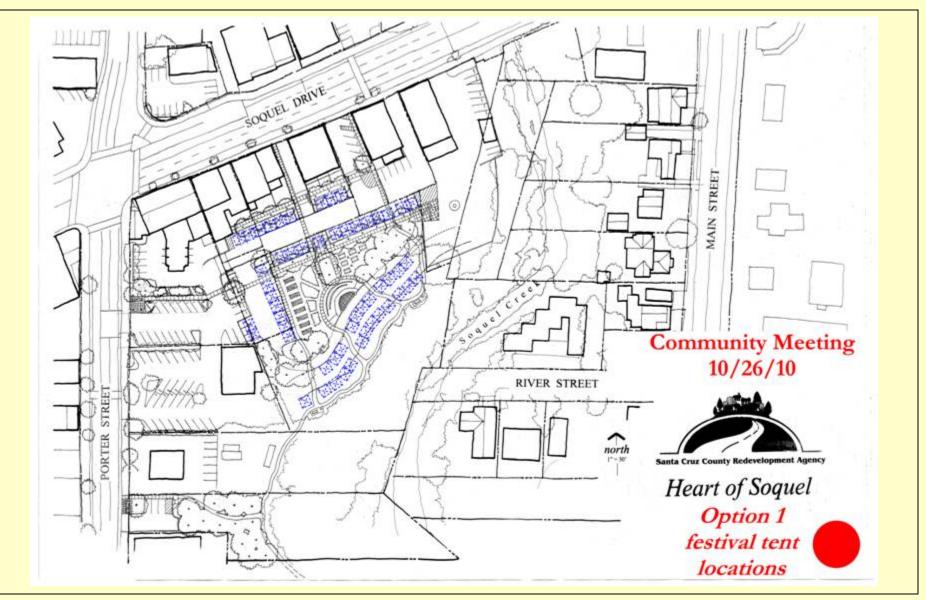

### Economic Vitality

- 1. Restaurant Outdoor Dining
- 2. Improved Restaurant Operations Infrastructure (Trash & Recycling)
- 3. Outdoor Events (Antique Faire, Farmers Market, Art & Wine, Music Festivals, Movie Nite)