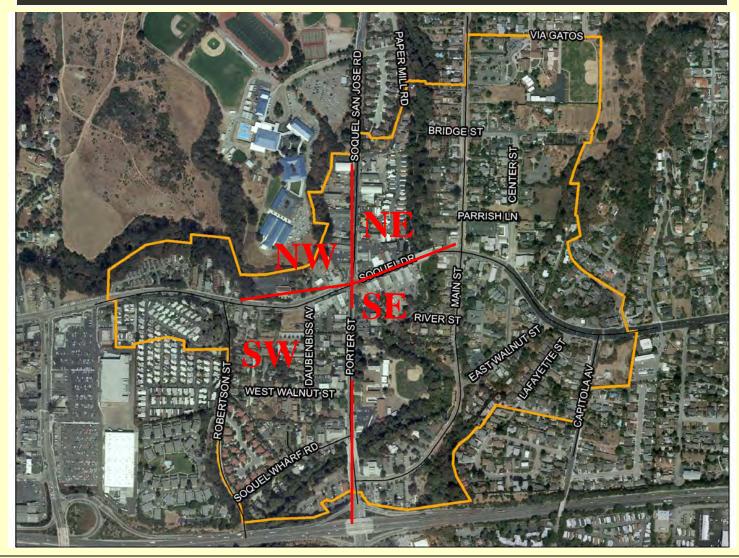

he Heart of Soquel" mean to you?

2. What are the opportunities and constraints for Soquel Village?

3. What is your vision for Soquel Village?

#### Community Process- Next Steps

- 1st Soquel Businesses Meeting
  - •Review Community Process with Stakeholders
  - •Soquel Village Economic Vitality Opportunities and Constraints
- 2<sup>nd</sup> Community Meeting
  - Heart of Soquel Vision Results from 1<sup>st</sup> Community Meeting
  - Redevelopment Owned Properties Opportunities
- 2<sup>nd</sup> Soquel Businesses Meeting
  - Review Opportunities and Constraints for Businesses in Soquel Village
- 3<sup>rd</sup> Community Meeting
  - Heart of Soquel Property
  - Features and Goals
- 4<sup>th</sup> Community Meeting
  - Park Features
  - Park Programming

#### **Soquel Village Quadrants**