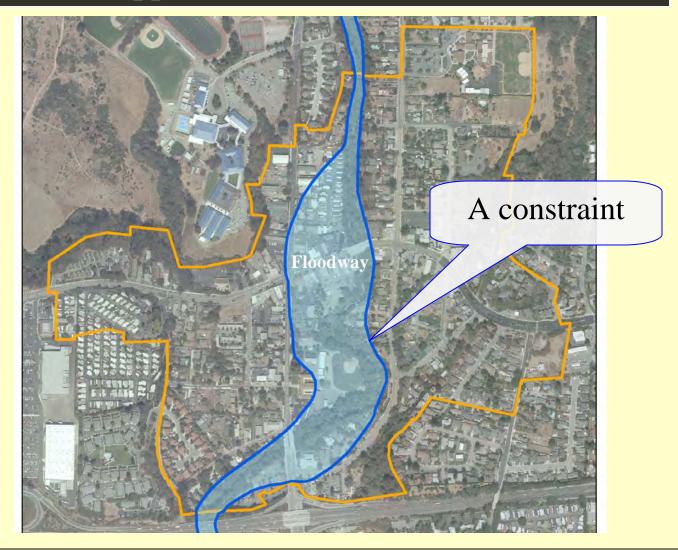

- Main St & Porter St
  - Economic Vitality
- Heart of Soquel



• Soquel Creek Linear Path and Parkway





# **SOQUEL VILLAGE PLAN**

Adopted May 22, 1990 "Developed through a participatory process using consensus decision-making techniques at a series of seven (7) community workshops."

## **Major Objectives of the Soquel Village Plan**

- 1. Flood Management
- 2. Establishing a pedestrian oriented village environment
- 3. Establish design guidelines for village core uses
- 4. Land use compatibility
- 5. Economic Development

## **BUILDING A STRONGER SOQUEL** Implementation of the Soquel Village Plan

# Twenty-Year Master Plan Illustration **20 Year Conceptual Plan**

## **BUILDING A STRONGER SOQUEL** Implementation of the Soquel Village Plan



#### **Opportunities and Constraints**



### A History: Implementation of the Soquel Village Plan

#### 1. Flood Management

• Replaced Porter Street Bridge



**Replaced Bargetto Bridge** 



**Relocated Residents of Heart of Soquel MHP** 

#### A History: Implementation of the Soquel Village Plan

- 2. Establishing a pedestrian oriented village environment
  - Redevelopment Agency & Public Works Road & Traffic Projects



Street Trees & Sidewalk Improvements

### A History: Implementation of the Soquel Village Plan

- 2. Establishing a pedestrian oriented village environment
  - Redevelopment Agency & Public Works Road & Traffic Projects



**Cross Walks and Signalization Improvements** 

#### A History: Implementation of the Soquel Village Plan 2. Establishing a pedestrian oriented village environment



**RDA & Public Works