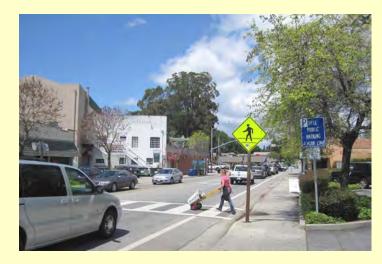

#### A History: Implementation of the Soquel Village Plan

- 2. Establishing a pedestrian oriented village environment
  - Redevelopment Agency & Public Works Road & Traffic Projects

Street Trees & Sidewalk Improvements

### A History: Implementation of the Soquel Village Plan

- 2. Establishing a pedestrian oriented village environment
  - Redevelopment Agency & Public Works Road & Traffic Projects

**Cross Walks and Signalization Improvements** 

#### A History: Implementation of the Soquel Village Plan 2. Establishing a pedestrian oriented village environment

**RDA & Public Works Pedestrian, Roadways, and Roadside Improvements** 

#### 2. Establishing a pedestrian oriented village environment

Bridge St Pedestrian Bridge

Bargetto Bridge

West Walnut/Main Street Pedestrian Bridge

**RDA & Public Works Pedestrian, Roadways, and Roadside Improvements** 