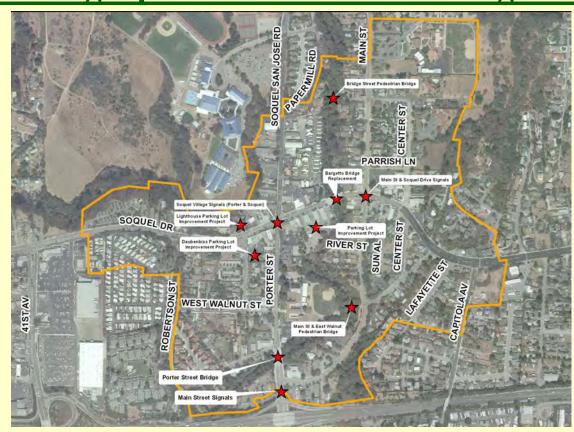

#### 1. Flood Management

• Replaced Porter Street Bridge

**Replaced Bargetto Bridge** 

**Relocated Residents of Heart of Soquel MHP** 

#### 2. Establishing a pedestrian oriented village environment

Bridge St Pedestrian Bridge

Bargetto Bridge

West Walnut/Main Street Pedestrian Bridge

**RDA & Public Works Pedestrian, Roadways, and Roadside Improvements** 