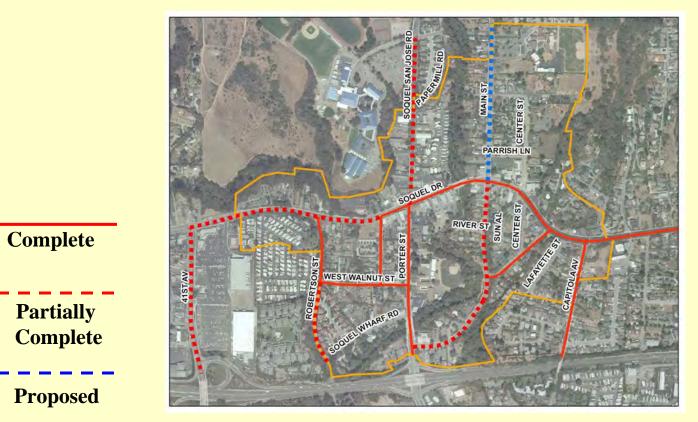

### A History: Implementation of the Soquel Village Plan

#### 1. Flood Management

• Replaced Porter Street Bridge

**Replaced Bargetto Bridge** 

**Relocated Residents of Heart of Soquel MHP** 

#### A History: Implementation of the Soquel Village Plan

- 2. Establishing a pedestrian oriented village environment
  - Redevelopment Agency & Public Works Road & Traffic Projects

Street Trees & Sidewalk Improvements

### A History: Implementation of the Soquel Village Plan

- 2. Establishing a pedestrian oriented village environment
  - Redevelopment Agency & Public Works Road & Traffic Projects

**Cross Walks and Signalization Improvements** 

#### A History: Implementation of the Soquel Village Plan 2. Establishing a pedestrian oriented village environment

**RDA & Public Works Pedestrian, Roadways, and Roadside Improvements** 

## A History: Implementation of the Soquel Village Plan

#### 2. Establishing a pedestrian oriented village environment

Bridge St Pedestrian Bridge

Bargetto Bridge

West Walnut/Main Street Pedestrian Bridge

**RDA & Public Works Pedestrian, Roadways, and Roadside Improvements** 

## A History: Implementation of the Soquel Village Plan

- 2. Establishing a pedestrian oriented village environment
- 5. Economic Development: A Partnership

Daubenbiss Street Public Parking Lot

Porter Street Public Parking Lot

**RDA & Public Works Pedestrian and Parking Lot Improvements** 

## A History: Implementation of the Soquel Village Plan

- 5. Economic Development
  - Established Parking and Business District

Soquel Dr. Lot

## A History: Implementation of the Soquel Village Plan

- 3. Establish design guidelines for village core uses
- 4. Land use compatibility

Maintaining Existing Character and Pedestrian Scale Development Adopted by the Board and Implemented by the Planning Department