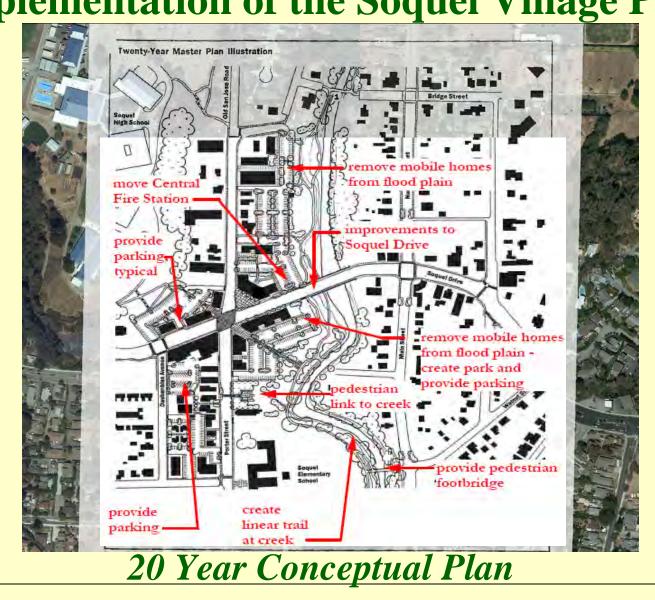

# Twenty-Year Master Plan Illustration **20 Year Conceptual Plan**

## The Future Implementation Plan of the Soquel Village

Where do we go from here?

These "conceptual illustrations represent but one possible vision and is intended to provide a context for future planning"