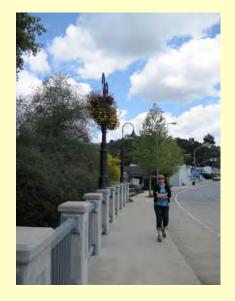

#### 2. Establishing a pedestrian oriented village environment

Bridge St Pedestrian Bridge

Bargetto Bridge

West Walnut/Main Street Pedestrian Bridge

**RDA & Public Works Pedestrian, Roadways, and Roadside Improvements** 