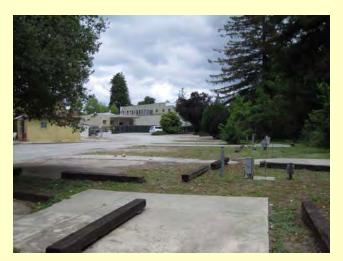

#### 1. Flood Management

• Replaced Porter Street Bridge

**Replaced Bargetto Bridge** 

**Relocated Residents of Heart of Soquel MHP** 