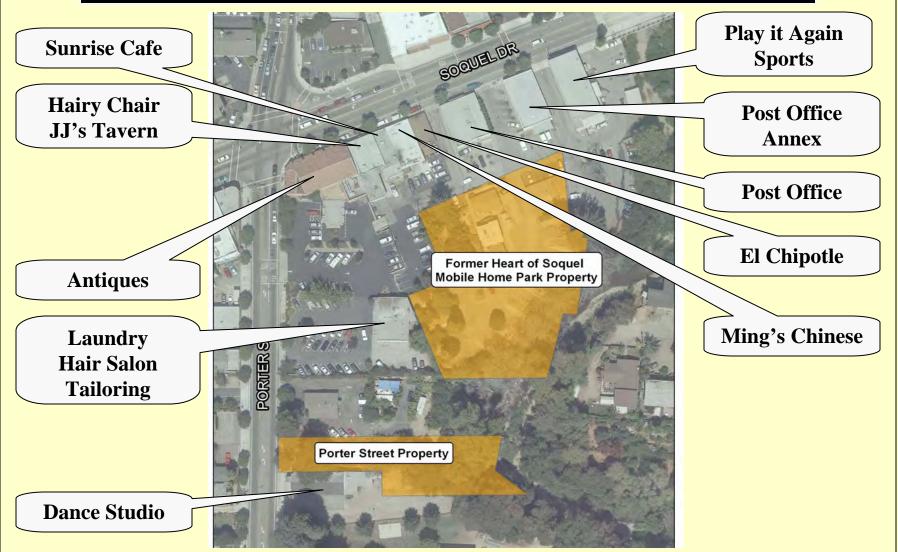

#### 1. Flood Management

• Replaced Porter Street Bridge

**Replaced Bargetto Bridge** 

**Relocated Residents of Heart of Soquel MHP** 

## A History: Implementation of the Soquel Village Plan

- 2. Establishing a pedestrian oriented village environment
- 5. Economic Development: A Partnership

Daubenbiss Street Public Parking Lot

Porter Street Public Parking Lot

## A History: Implementation of the Soquel Village Plan

- 5. Economic Development
  - Established Parking and Business District

Soquel Dr. Lot