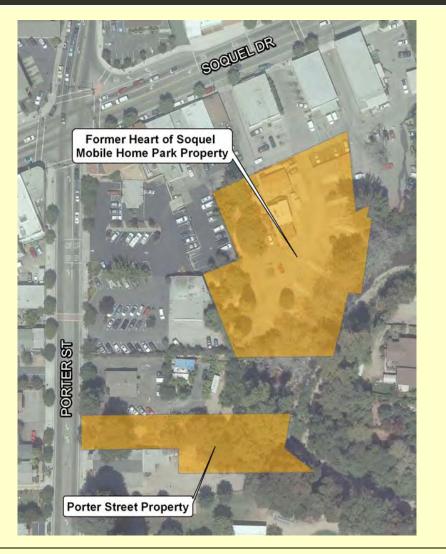

#### 1. Flood Management

• Replaced Porter Street Bridge

**Replaced Bargetto Bridge** 

**Relocated Residents of Heart of Soquel MHP** 

## A History: Implementation of the Soquel Village Plan

- 2. Establishing a pedestrian oriented village environment
- 5. Economic Development: A Partnership

Daubenbiss Street Public Parking Lot

Porter Street Public Parking Lot