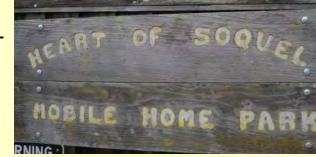

#### 1. Flood Management

• Replaced Porter Street Bridge

**Replaced Bargetto Bridge** 

**Relocated Residents of Heart of Soquel MHP** 