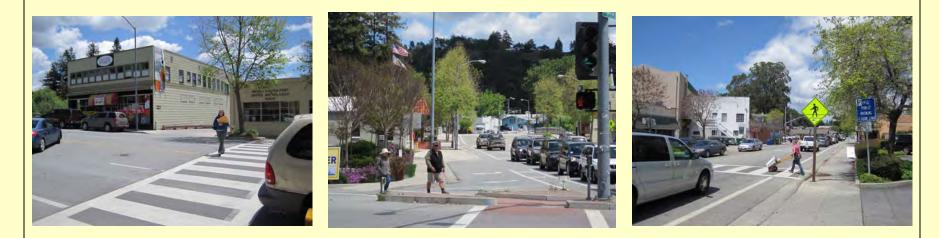

## A History: Implementation of the Soquel Village Plan

#### 2. Establishing a pedestrian oriented village environment

Bridge St Pedestrian Bridge

Bargetto Bridge

West Walnut/Main Street Pedestrian Bridge

**RDA & Public Works Pedestrian, Roadways, and Roadside Improvements** 

## A History: Implementation of the Soquel Village Plan

- 2. Establishing a pedestrian oriented village environment
- 5. Economic Development: A Partnership

Daubenbiss Street Public Parking Lot

Porter Street Public Parking Lot

**RDA & Public Works Pedestrian and Parking Lot Improvements** 