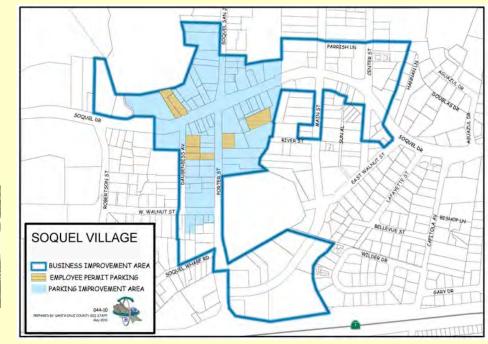

Works Pedestrian, Roadways, and Roadside Improvements** 

## A History: Implementation of the Soquel Village Plan

#### 2. Establishing a pedestrian oriented village environment







Bridge St Pedestrian Bridge

Bargetto Bridge

West Walnut/Main Street Pedestrian Bridge

**RDA & Public Works Pedestrian, Roadways, and Roadside Improvements** 

## A History: Implementation of the Soquel Village Plan

- 2. Establishing a pedestrian oriented village environment
- 5. Economic Development: A Partnership





Daubenbiss Street Public Parking Lot

Porter Street Public Parking Lot

**RDA & Public Works Pedestrian and Parking Lot Improvements** 

## A History: Implementation of the Soquel Village Plan

- 5. Economic Development
  - Established Parking and Business District







Soquel Dr. Lot



## A History: Implementation of the Soquel Village Plan

- 3. Establish design guidelines for village core uses
- 4. Land use compatibility







Maintaining Existing Character and Pedestrian Scale Development Adopted by the Board and Implemented by the Planning Department

# **Implementation of the Soquel Village Plan**

"There are a myriad of ways in which the village plan might be implemented, depending on both public and private initiatives and investment strategies."

## The Future Implementation Plan of the Soquel Village

- 1. Flood Management
- 2. Establishing a pedestrian oriented village environment
- 3. Establish design guidelines for village core uses
- 4. Land use compatibility
- 5. Economic Development

## The Future Implementation Plan of the Soquel Village

Where do we g