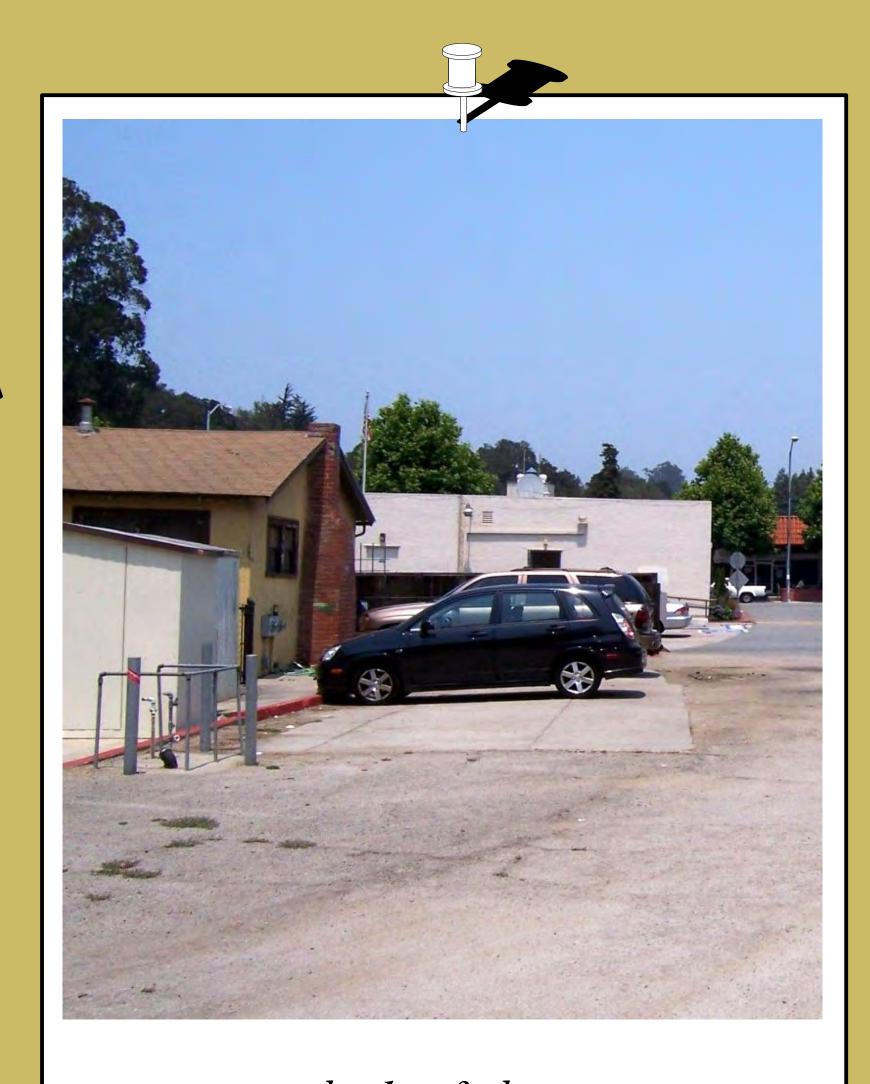

## what could work better in the Heart of Soquel ....?

awkward circulation / split height

- \* security lighting?
- \* parking diconnected from business entries?
- \* cut off from views of creek?
- \* loitering along creek?