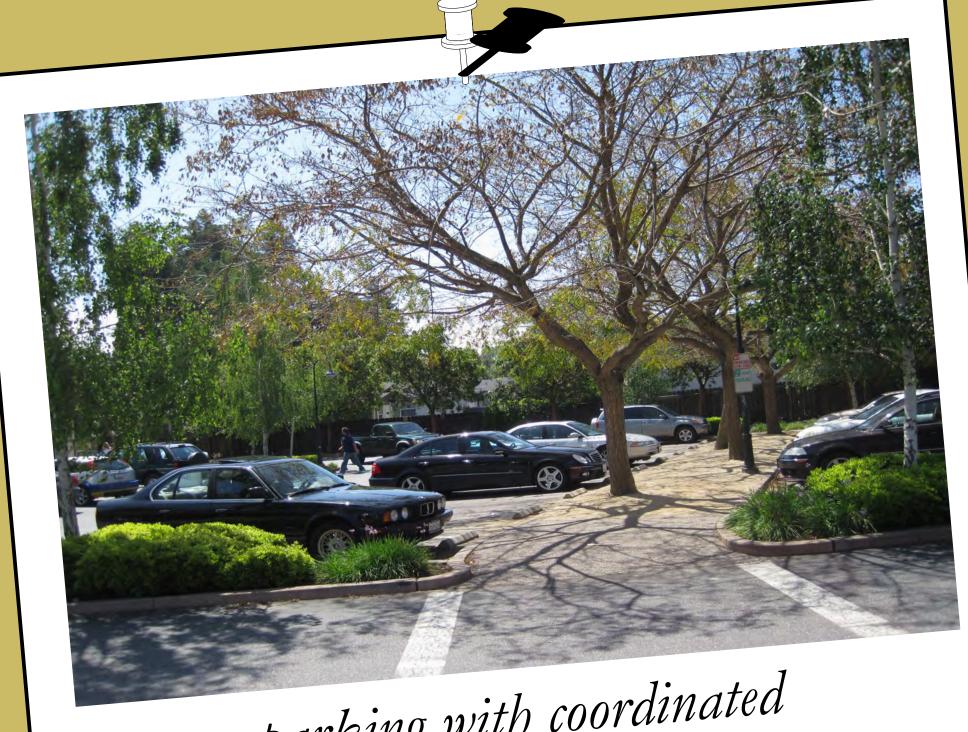

## Heart of Soquel Opportunities

inviting marking of entry to alleys

parking with coordinated pedestrian paths

- \* better lighting?
- \* pedestrian pathways?
- \* public plaza?

YOUR suggestions