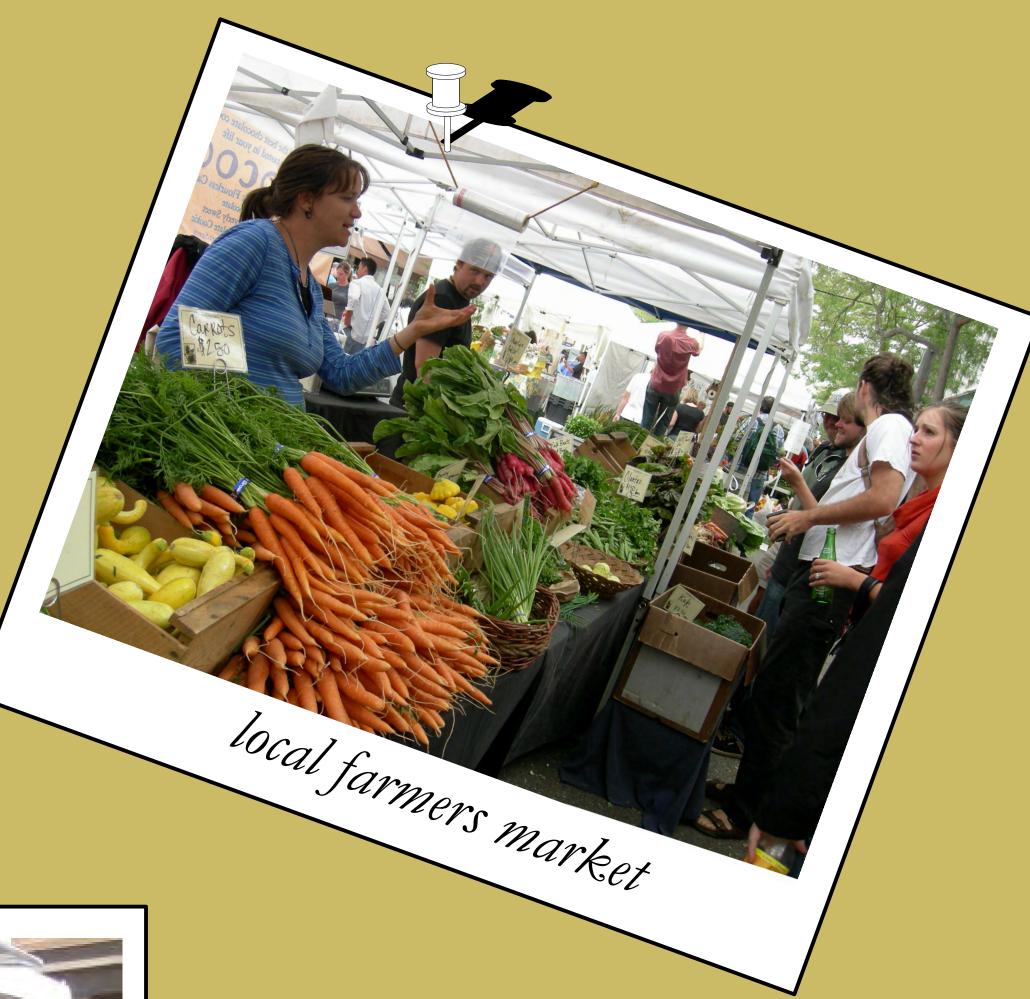

## potential activities and events at the Heart of Soquel

art festival and sales

- \* bocci ball?
- \* antque fair?
- \* Taste of Soquel?

YOUR suggestions