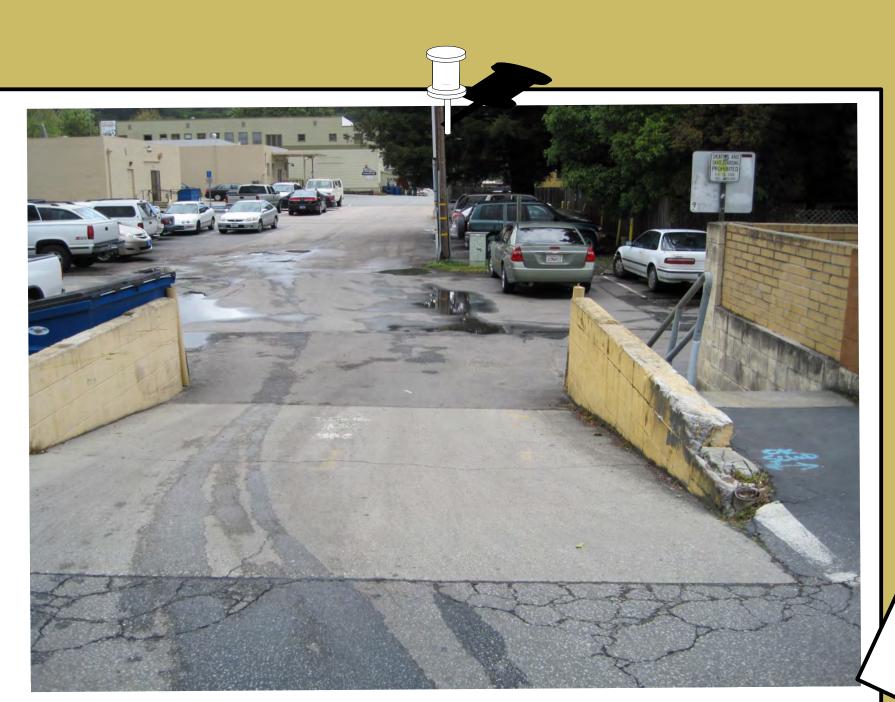

## what could work better in the Heart of Soquel ....?

awkward circulation / split height

- \* security lighting?
- \* parking diconnected from business entries?
- \* cut off from views of creek?
- \* loitering along creek?

YOUR suggestions

lack of clear pedestrian path