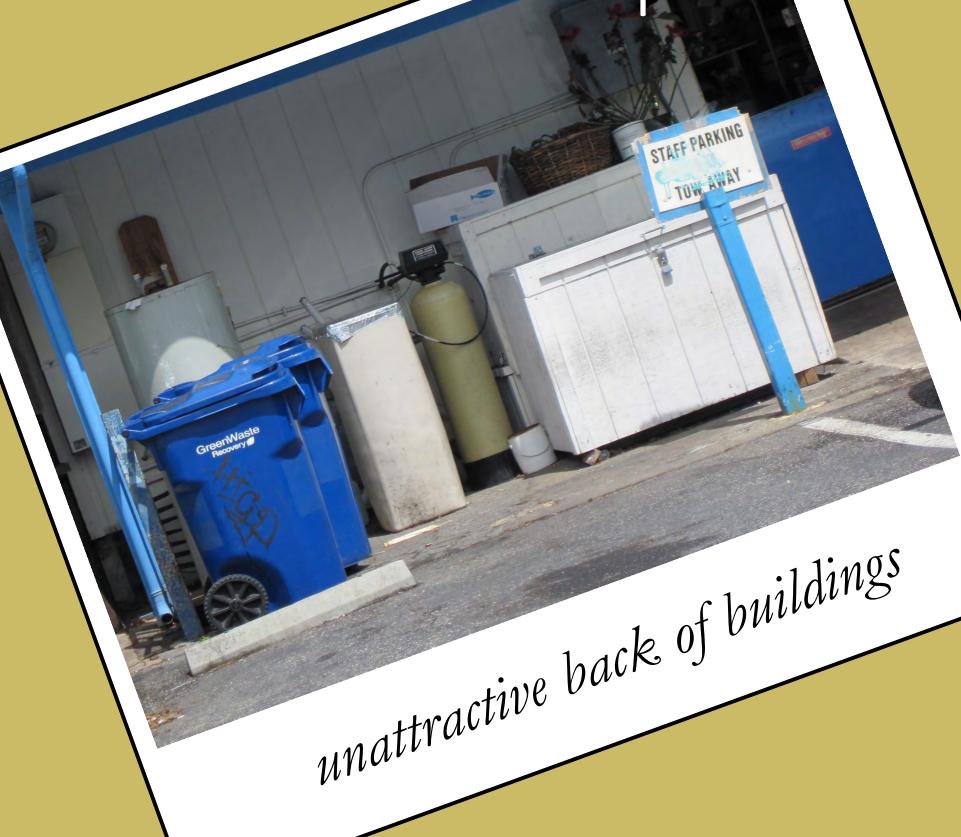

## what could work better in the Heart of Soquel ....?

awkward circulation / split height

- \* security lighting?
- \* parking diconnected from business entries?
- \* cut off from views of creek?
- \* loitering along creek?