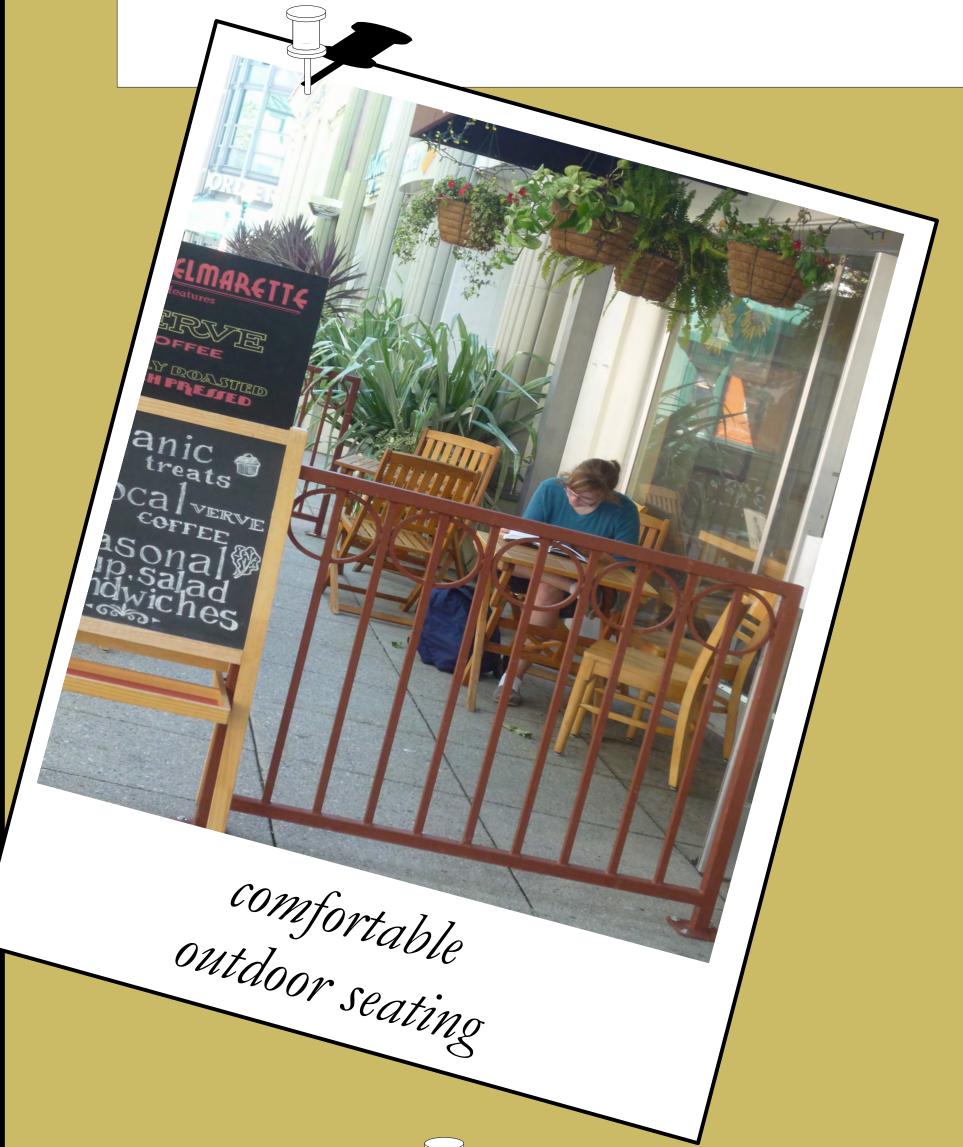

## Heart of Soquel Opportunities

inviting marking of entry to alleys

parking with coordinated pedestrian paths

- \* better lighting?
- \* pedestrian pathways?
- \* public plaza?

YOUR suggestions