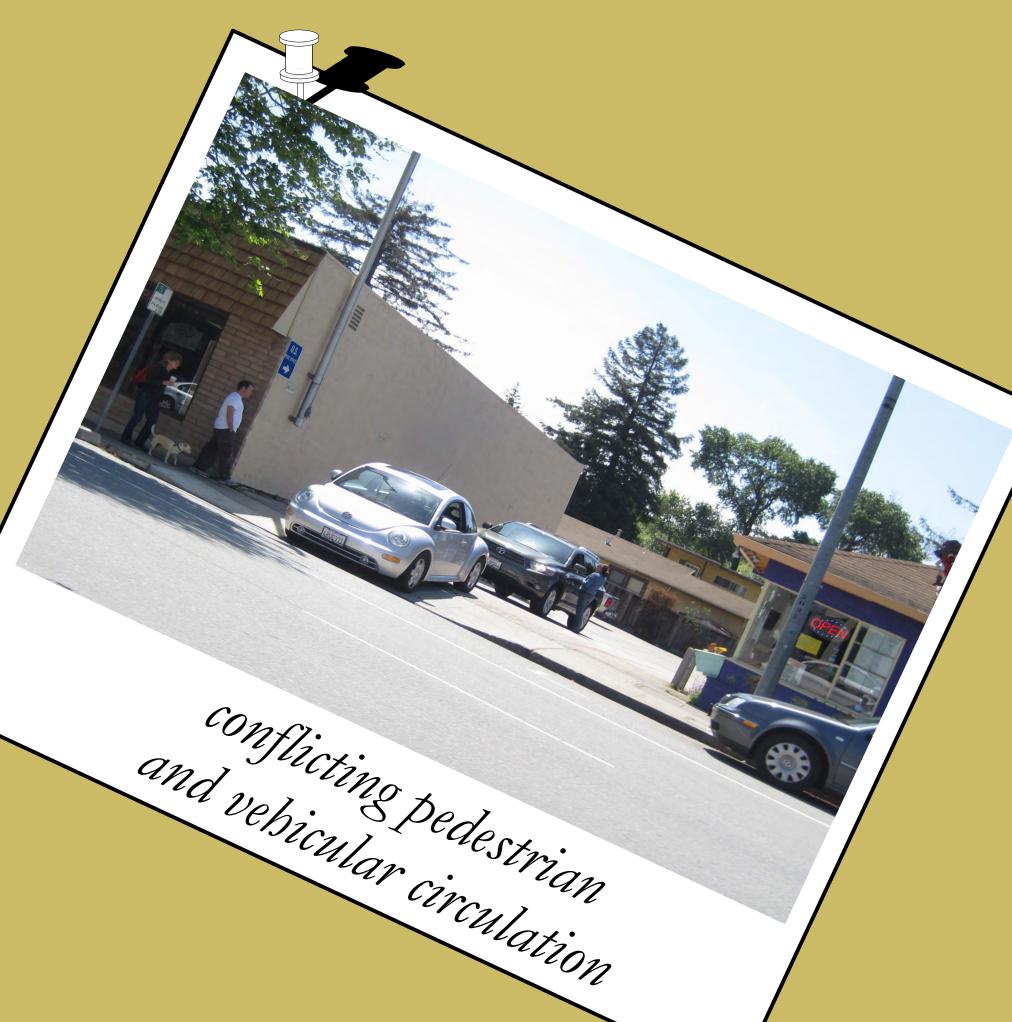

## what could work better in the Heart of Soquel ....?

awkward circulation / split height

- \* security lighting?
- \* parking diconnected from business entries?
- \* cut off from views of creek?
- \* loitering along creek?

YOUR suggestions

lack of clear pedestrian path