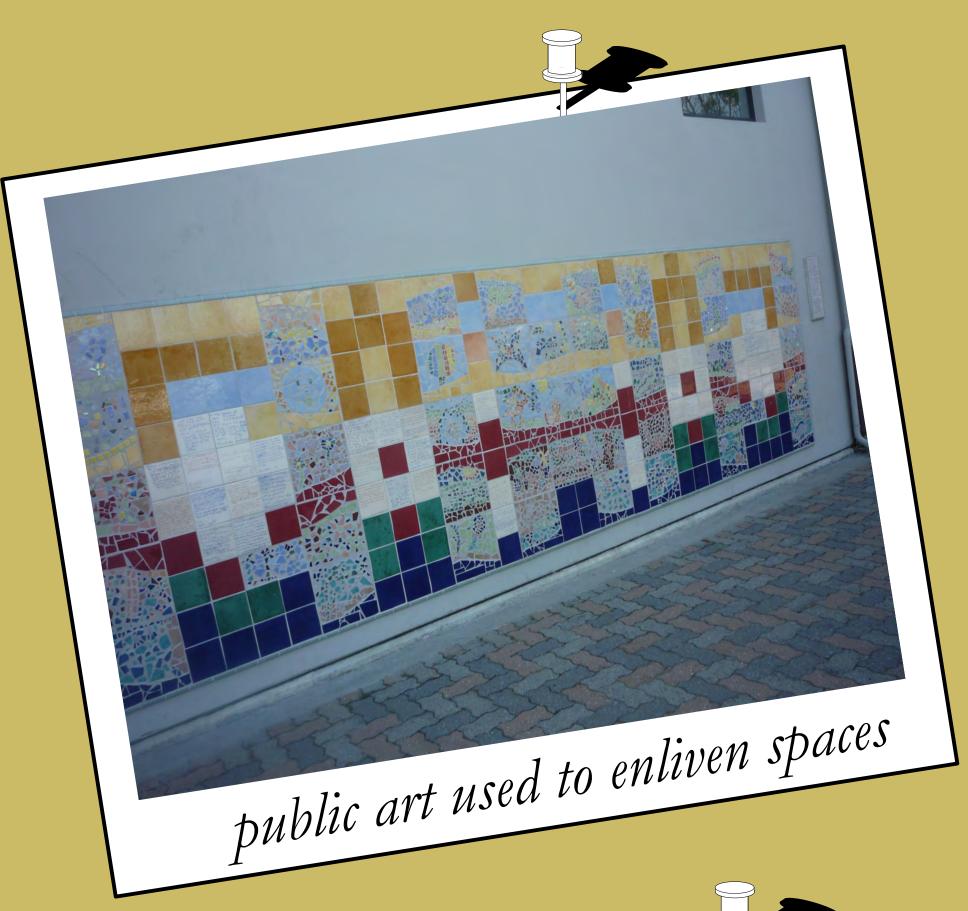

## potential activities and events at the Heart of Soquel

art festival and sales

- \* bocci ball?
- \* antque fair?
- \* Taste of Soquel?

YOUR suggestions