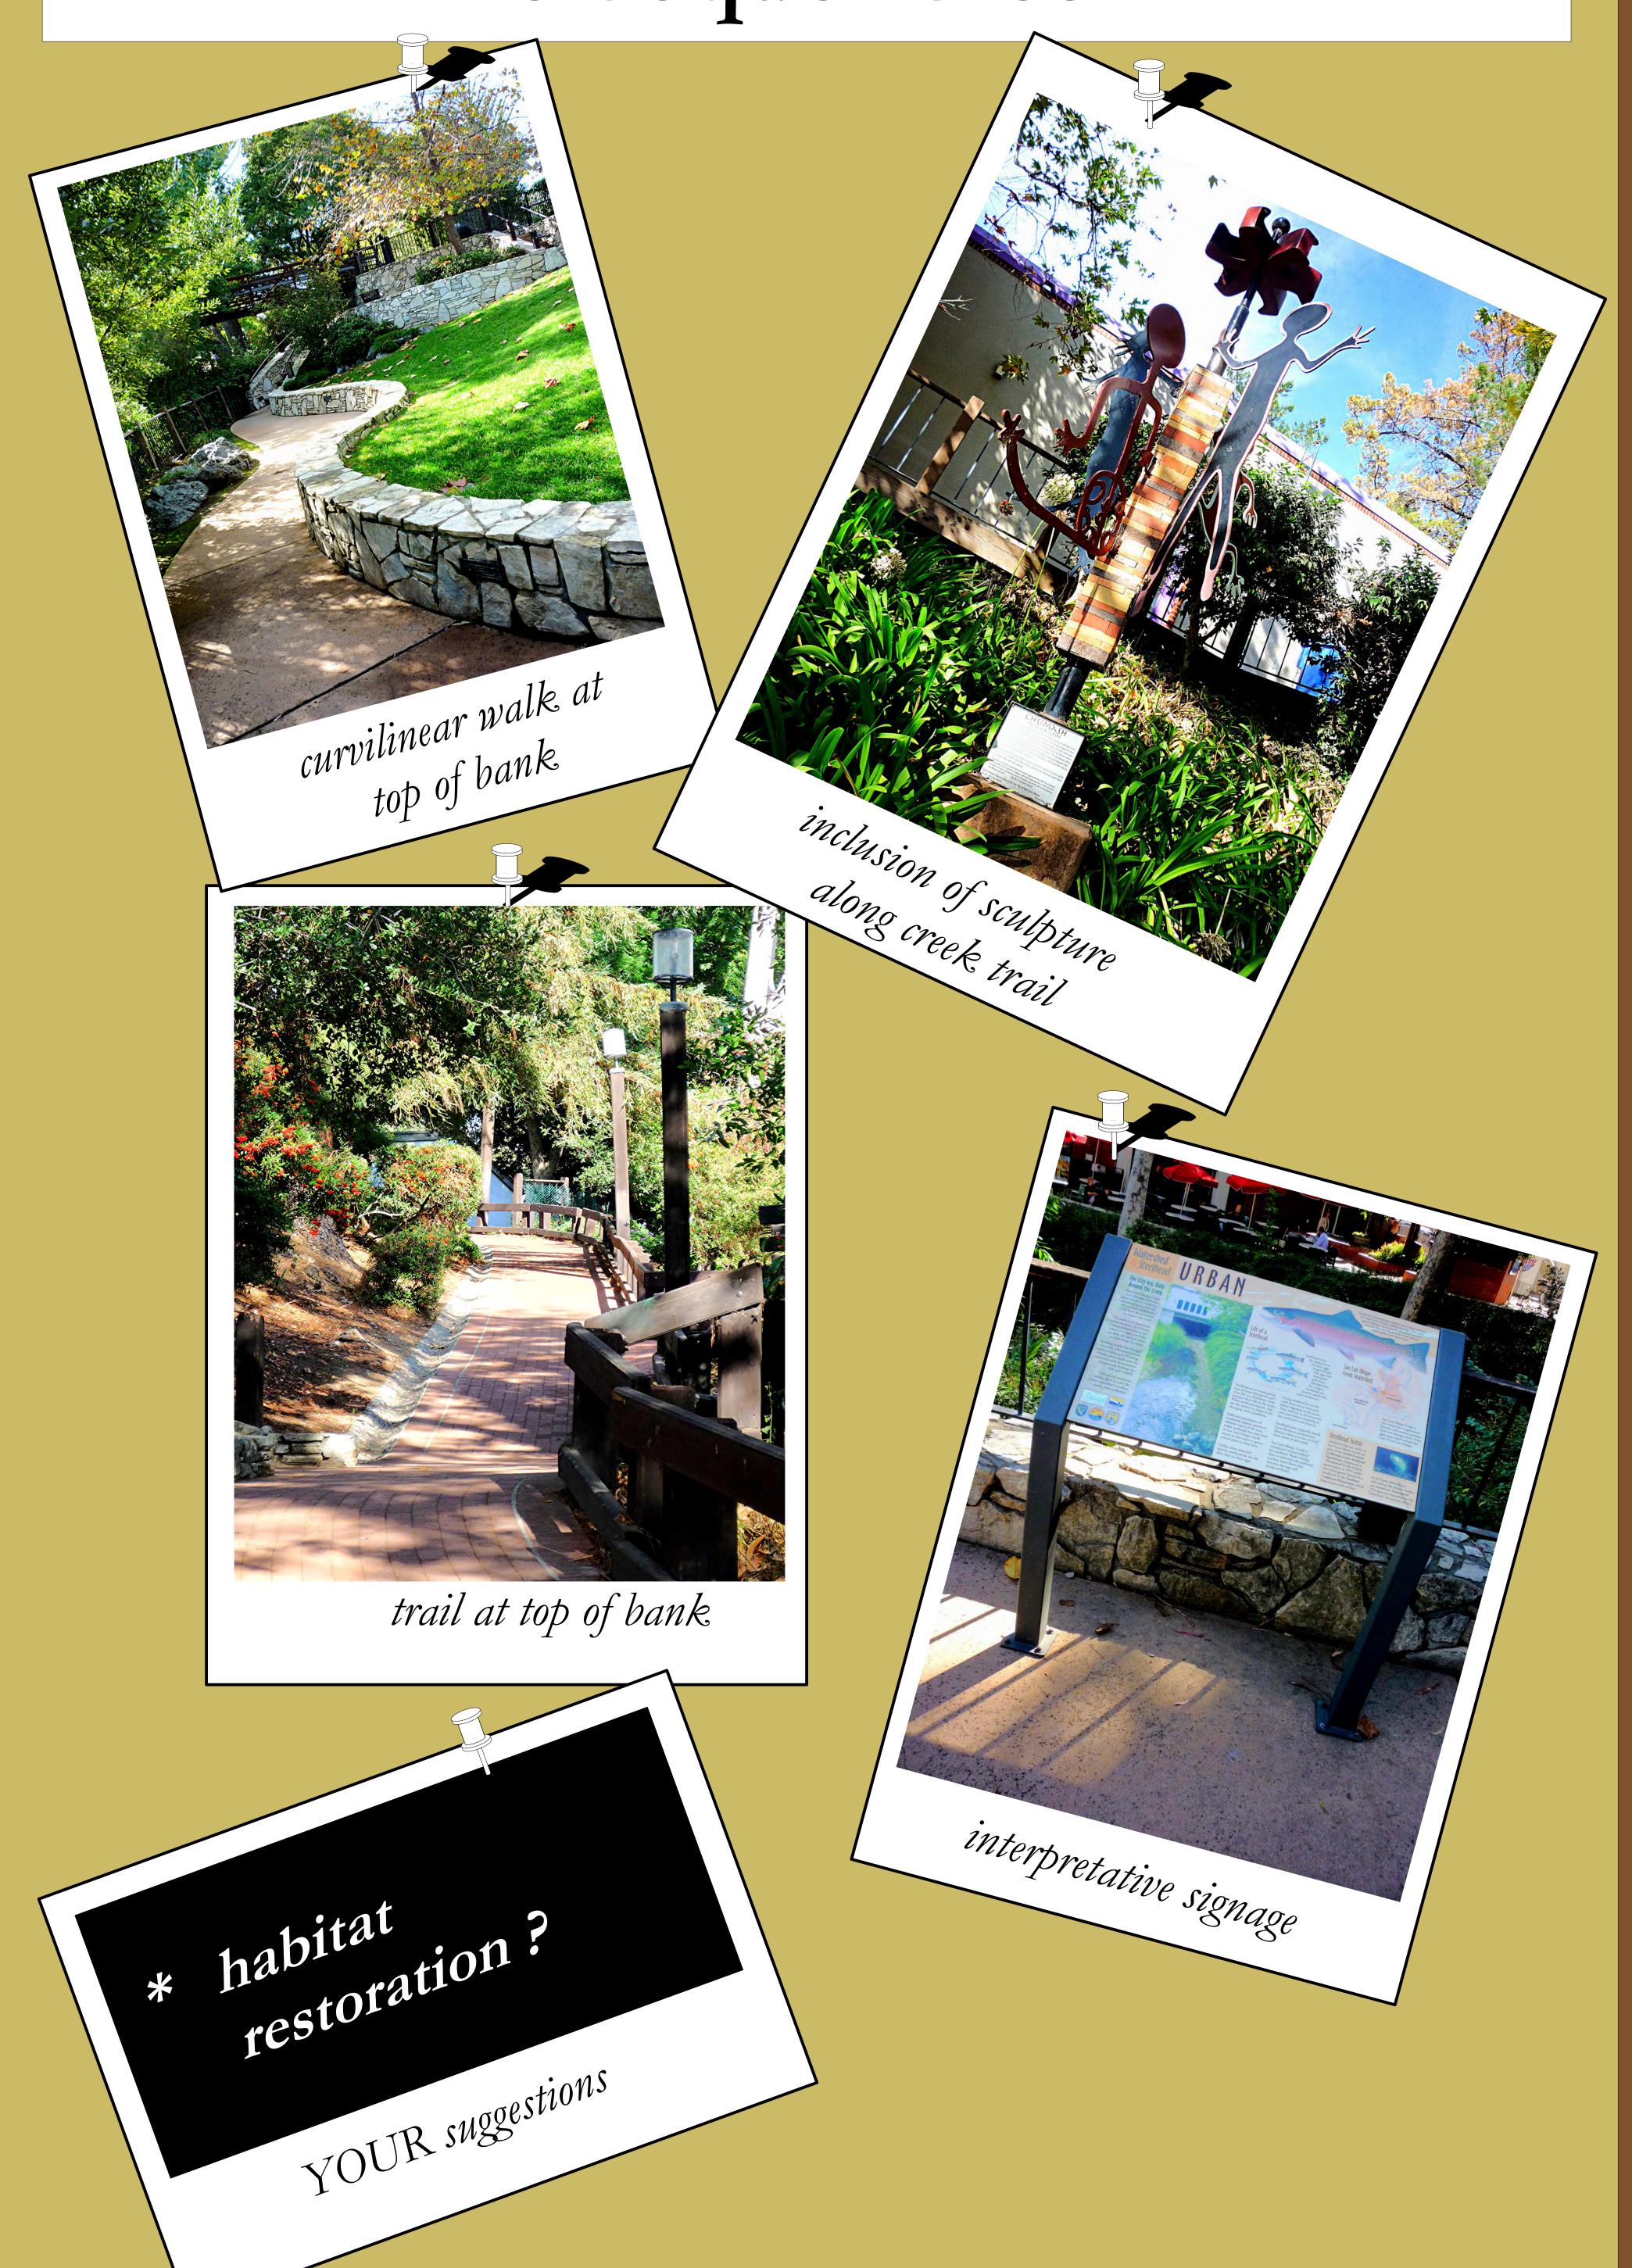

## Heart of Soquel Opportunities







inviting marking of entry to alleys





parking with coordinated pedestrian paths

- \* better lighting?
- \* pedestrian pathways?
- \* public plaza?

YOUR suggestions

## potential activities and events at the Heart of Soquel







art festival and sales

- \* bocci ball?
- \* antque fair?
- \* Taste of Soquel?

YOUR suggestions



## potential improvements to Soquel Creek



## what could work better in the Heart of Soquel ....?



awkward circulation / split height





- \* security lighting?
- \* parking diconnected from business entries?
- \* cut off from views of creek?
- \* loitering along creek?

YOUR suggestions



lack of clear pedestrian path